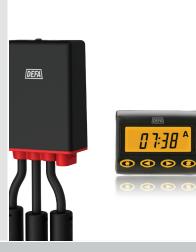

\*

WarmUp | 1900 | Futura

WarmUp 1900 Futura is a 230V module based vehicle preheating system including an engine heater, Termini™ II 1900 interior heater, MultiCharger 1205R Flex battery charger,

With DEFA WarmUp installed you will always have a warm and

Futura timer and extension and connecting cable.

requirements of ISO/TS 16949:2002.

E 180219 - DEFA WarmUp 1900 Futura