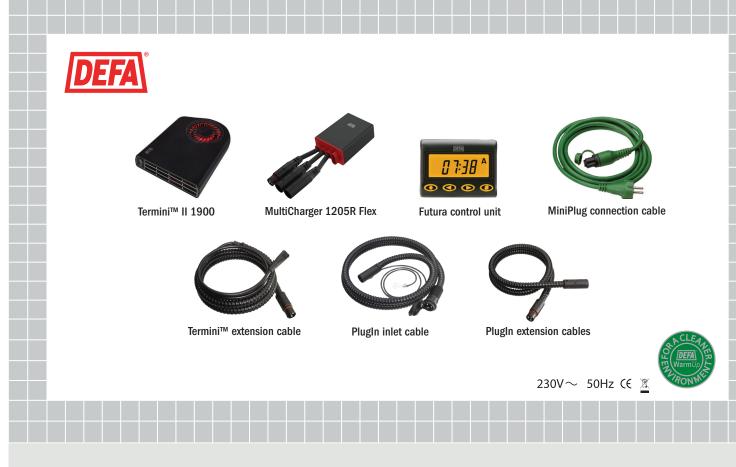

\*

WarmUp | 1900 | Futura

WarmUp 1900 Futura is a 230V module based vehicle preheating system including an engine heater, Termini™ II 1900 interior heater, MultiCharger 1205R Flex battery charger,

With DEFA WarmUp installed you will always have a warm and

Futura timer and extension and connecting cable.

requirements of ISO/TS 16949:2002.

E 180219 - DEFA WarmUp 1900 Futura